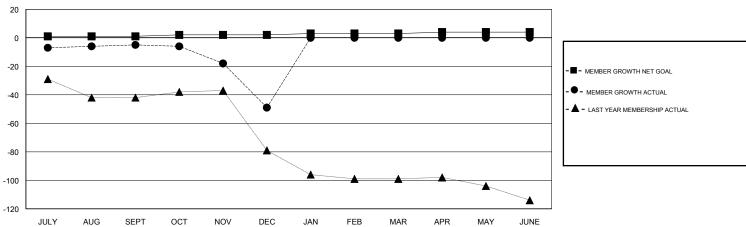

### GOALS AND ACTUAL MEMBERS CUMULATIVE

| DROPPED CLUBS: 1  DROPPED MEMBERS |    | 16 CLUBS OF 54 ADDED 1 OR MORE NEW MEMBERS | GENDER DISTRIBUTION  MALE 820 (73.35%)  FEMALE 298 (26.65%)  Women Percentage Fiscal Year Goal: 0% |     |  |
|-----------------------------------|----|--------------------------------------------|----------------------------------------------------------------------------------------------------|-----|--|
| DECEASED                          | 8  | CLICK HERE FOR CUMULATIVE                  | TOTAL FAMILY UNIT MEMBERS                                                                          |     |  |
| CLUB CANCELLED                    | 5  | MEMBERSHIP DATA                            |                                                                                                    | 106 |  |
| OTHER                             | 61 |                                            | FAMILY MEMBERS PAYING HALF DUES                                                                    |     |  |
| TOTAL                             | 74 |                                            |                                                                                                    |     |  |